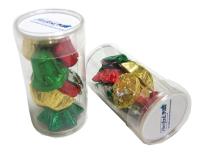

Safe Print Area: 28mm diameter

When artwork is printed, there can be movement of up to 3mm

Image Impression Only NOT to Scale

**Product Code** : CCX006

Description PET Tube filled with 55g Christmas Chocolates